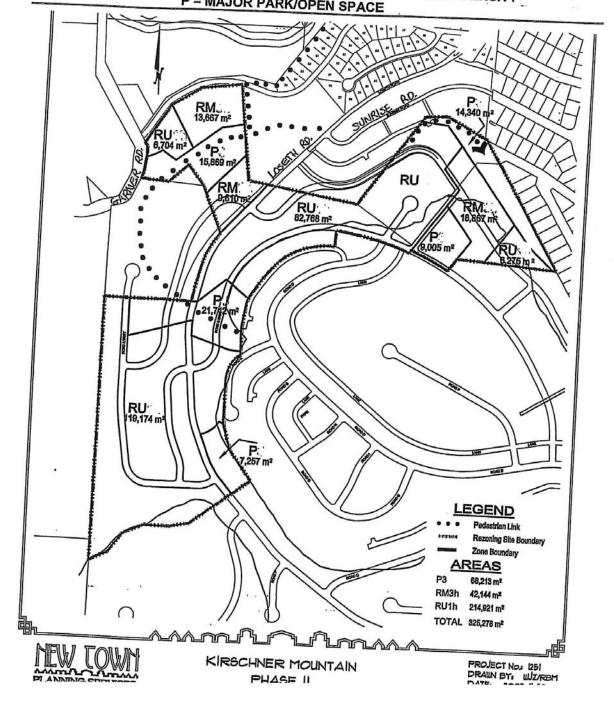

- 1. THAT Map 19.1 **GENERALIZED FUTURE LAND USE** of Schedule "A" of "*Kelowna 2020* Official Community Plan Bylaw No. 7600" be amended by changing the Generalized Future Land Use designation, of part of Lot 1, Sections 12 & 13, Twp. 26 and Sections 7 & 18, Twp. 27, ODYD, Plan KAP71697, locted on Gallagher Road; Part of Lot A, Section 13, Twp. 26, ODYD, Plan KAP48770 except Plans KAP75167 and KAP76806, located on Garner Road; Lot D, Section 13, Twp. 26, ODYD, Plan KAP48770 located on Garner Road; and Lot 3, Section 13, Twp. 26, and of Section 18, Twp. 27, ODYD, Plan KAP44995 except Plan KAP76806, located on Verdure Road, Kelowna, B.C., to adjust the boundaries of the Single/Two Unit Residential, Multiple Unit Residential low density and Major Park/Open Space designations, as per attached Map "A";
- 2. AND THAT pursuant to Section 882 of the *Local Government Act*, each reading of this bylaw receive an affirmative vote of a majority of all members of the Council;
- 3. This bylaw shall come into full force and effect and is binding on all persons as and from the date of adoption.

## MAP "A"

PROPOSED OFFICIAL COMMUNITY PLAN FUTURE LAND USE DESIGNATIONS RU = SINGLE/TWO RESIDENTIAL

RM = MULTIPLE UNIT RESIDENTIAL - LOW DENSITY

P = MAJOR PARK/OPEN SPACE